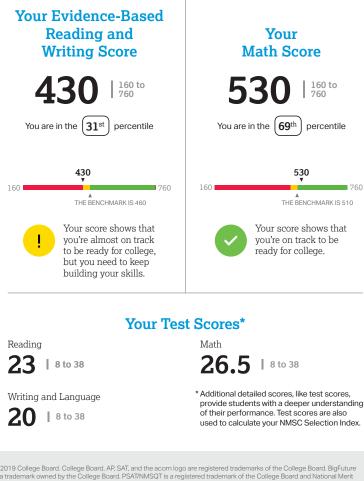

# Your NMSC Selection Index 139

NMSC uses a Selection Index score based on PSAT/NMSQT scores as an initial screen of students who enter its scholarship programs. The Selection Index score is double the sum of your Reading, Writing and Language, and Math Test scores.