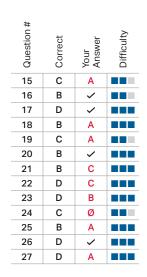

| WRITING AND<br>LANGUAGE |            |         |                                                                                                                                               |            |  |  |
|-------------------------|------------|---------|-----------------------------------------------------------------------------------------------------------------------------------------------|------------|--|--|
| Difficulty              | Question # | Correct | Your<br>Answer                                                                                                                                | Difficulty |  |  |
|                         | 1          | D       | C<br>✓                                                                                                                                        |            |  |  |
|                         | 2          | В       | ~                                                                                                                                             |            |  |  |
|                         | 3          | С       | D                                                                                                                                             |            |  |  |
|                         | 4          | С       | Α                                                                                                                                             |            |  |  |
|                         | 5          | В       | D                                                                                                                                             |            |  |  |
|                         | 6          | В       | Х                                                                                                                                             |            |  |  |
|                         | 7          | Α       | D<br>A<br>D<br>C<br>B<br>V<br>C<br>B<br>V<br>C<br>A<br>C<br>D<br>C<br>C<br>D<br>C<br>C<br>C<br>D<br>C<br>C<br>C<br>C<br>C<br>C<br>C<br>C<br>C |            |  |  |
|                         | 8          | В       | С                                                                                                                                             |            |  |  |
|                         | 9          | Α       | В                                                                                                                                             |            |  |  |
|                         | 10         | D       | ~                                                                                                                                             |            |  |  |
|                         | 11         | D       | ~                                                                                                                                             |            |  |  |
|                         | 12         | В       | ~                                                                                                                                             |            |  |  |
|                         | 13         | С       | ~                                                                                                                                             |            |  |  |
|                         | 14         | С       | В                                                                                                                                             |            |  |  |
|                         | 15         | D       | ~                                                                                                                                             |            |  |  |
|                         | 16         | В       | Α                                                                                                                                             |            |  |  |
|                         | 17         | В       | D                                                                                                                                             |            |  |  |
|                         | 18         | А       | ~                                                                                                                                             |            |  |  |
|                         | 19         | В       | ~                                                                                                                                             |            |  |  |
|                         | 20         | С       | D                                                                                                                                             |            |  |  |
|                         | 21         | А       | ~                                                                                                                                             |            |  |  |
|                         | 22         | Α       | В                                                                                                                                             |            |  |  |
|                         | 23         | С       | В                                                                                                                                             |            |  |  |
|                         | 24         | D       | С                                                                                                                                             |            |  |  |
|                         | 25         | С       | D                                                                                                                                             |            |  |  |
|                         | 26         | А       | ~                                                                                                                                             |            |  |  |
|                         | 27         | А       | D                                                                                                                                             |            |  |  |
|                         | 28         | В       | ~                                                                                                                                             |            |  |  |
|                         | 29         | D       | Α                                                                                                                                             |            |  |  |
|                         | 30         | С       | В                                                                                                                                             |            |  |  |
|                         | 31         | D       | ~                                                                                                                                             |            |  |  |
|                         | 32         | В       | ~                                                                                                                                             |            |  |  |
|                         | 33         | D       | ~                                                                                                                                             |            |  |  |
|                         | 34         | D       | В                                                                                                                                             |            |  |  |
|                         | 35         | D       | ~                                                                                                                                             |            |  |  |
|                         | 36         | В       | Α                                                                                                                                             |            |  |  |
|                         | 37         | С       | D                                                                                                                                             |            |  |  |
|                         | 38         | А       | ~                                                                                                                                             |            |  |  |
|                         | 39         | С       | ~                                                                                                                                             |            |  |  |
|                         | 40         | D       | Α                                                                                                                                             |            |  |  |
|                         | 41         | D       | В                                                                                                                                             |            |  |  |
|                         | 42         | Α       | Ø                                                                                                                                             |            |  |  |
|                         | 43         | С       | В                                                                                                                                             |            |  |  |
|                         | 44         | В       | С                                                                                                                                             |            |  |  |